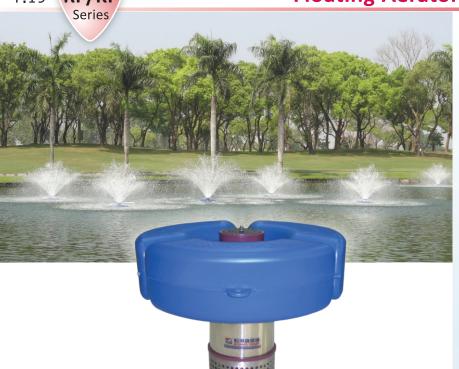

## **■ INSTALLING STEPS**

- 1. Low power consumption, time saving and space saving for installation, portable and light weight design.
- 2. Dual SIC mechanical seals are adopted for high wear-resistance and durability. 3 Patented Design of Rotary Sprinkler for produces fine water splash to higher and more extensive area, cover up to 6m diameter.
- 4. Multi-function designed, can be used individually as dewatering pump, aerator or landscape.