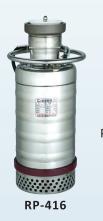

## **SPECIFICATIONS**

2P-3600RPM

| Model  | Output<br>Hp(KW) | Voltage             | Material | Weight<br>kg | Cable<br>m |
|--------|------------------|---------------------|----------|--------------|------------|
| RP-409 | 1 (0.75)         | (1φ 220v)/3φ        | SUS+FC   | 36           | 20         |
| RP-416 | 2 (1.5)          | 3 <b>≠</b> 200~460V | SUS+FC   | 44           | 20         |
| KP-409 | 1 (0.75)         | (1φ 220v)/ 3φ       | SUS      | 37           | 20         |